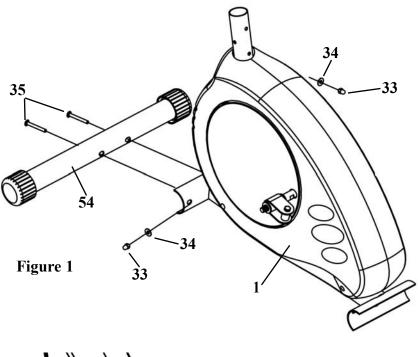

1. Attach the *Front Stabilizer* (54) onto *Main Frame* (1) and secure in place with two *Carriage Screws* (35), two *Arc Washers* (34), and two *Cap Nuts* (33).

2. Install the *Rail Tube* (2) to the *Main Frame* (1) and secure it with two *Carriage Bolts* (35), two *Washers* (34), and two *Cap Nuts* (33).